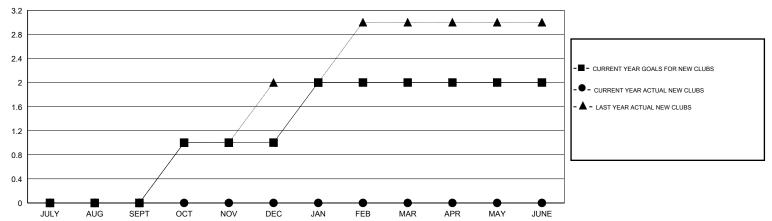

## GOALS AND ACTUAL NEW CLUBS CUMULATIVE

## LOCATION INDIA

GMT CA 6

|                              |                  | Clubs     |                  |                  |                              |                    | Members                             |                    |                  |
|------------------------------|------------------|-----------|------------------|------------------|------------------------------|--------------------|-------------------------------------|--------------------|------------------|
| RESULTS FOR 2014-2015        |                  |           |                  |                  | RESULTS FOR 2014-2015        |                    |                                     |                    |                  |
| QUARTER                      | NEW CLUB<br>GOAL | NEW CLUBS | DROPPED<br>CLUBS | NET<br>GAIN/LOSS | QUARTER                      | NEW MEMBER<br>GOAL | CHARTER AND<br>NEW MEMBERS<br>ADDED | DROPPED<br>MEMBERS | NET<br>GAIN/LOSS |
| JULY/AUG/SEPT<br>OCT/NOV/DEC | 0                | 0         | 0 1              | 0 -1             | JULY/AUG/SEPT<br>OCT/NOV/DEC | -20<br>50          | 41<br>52                            | 58<br>96           | -17<br>-44       |
| JAN/FEB/MAR<br>APR/MAY/JUNE  | 0                | 0         | 0                | 0                | JAN/FEB/MAR<br>APR/MAY/JUNE  | 40<br>20           | 70<br>0                             | 19<br>0            | 51<br>0          |