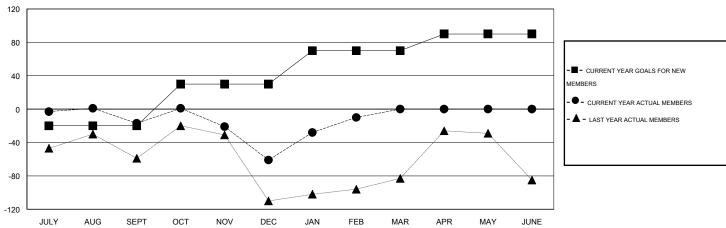

## GOALS AND ACTUAL MEMBERS CUMULATIVE

| DROPPED CLUBS: 1 |     |
|------------------|-----|
| DROPPED MEMBERS  |     |
| DECEASED         | 13  |
| CLUB CANCELLED   | 15  |
| OTHER            | 145 |
| TOTAL            | 173 |

## LOCATION INDIA

GMT CA 6

|                              |                  | Clubs     |                  |                  |                              |                    | Members                             |                    |                  |
|------------------------------|------------------|-----------|------------------|------------------|------------------------------|--------------------|-------------------------------------|--------------------|------------------|
| RESULTS FOR 2014-2015        |                  |           |                  |                  | RESULTS FOR 2014-2015        |                    |                                     |                    |                  |
| QUARTER                      | NEW CLUB<br>GOAL | NEW CLUBS | DROPPED<br>CLUBS | NET<br>GAIN/LOSS | QUARTER                      | NEW MEMBER<br>GOAL | CHARTER AND<br>NEW MEMBERS<br>ADDED | DROPPED<br>MEMBERS | NET<br>GAIN/LOSS |
| JULY/AUG/SEPT<br>OCT/NOV/DEC | 0                | 0         | 0 1              | 0 -1             | JULY/AUG/SEPT<br>OCT/NOV/DEC | -20<br>50          | 41<br>52                            | 58<br>96           | -17<br>-44       |
| JAN/FEB/MAR<br>APR/MAY/JUNE  | 0                | 0         | 0                | 0                | JAN/FEB/MAR<br>APR/MAY/JUNE  | 40<br>20           | 70<br>0                             | 19<br>0            | 51<br>0          |